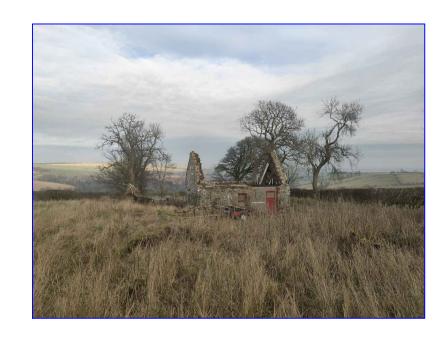

Image 08 - View of Site & Existing Building from North East Extents

Image 09 - View of Site & Existing Building from North West Extents

Image 10 - View of Existing Building from adjoining Highway

Image 11 - View of Existing Building from South West