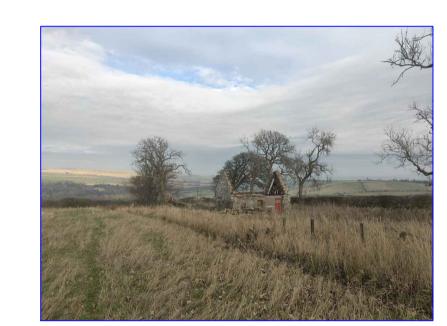

Image 01 - View of Site & Existing Building from Western Extents

Image 02 - View of Site & Existing Building from South West Approach

Image 03 - View of Site & Existing Building from North West Extents

Image 04 - View of Site & Existing Building from North East Extents