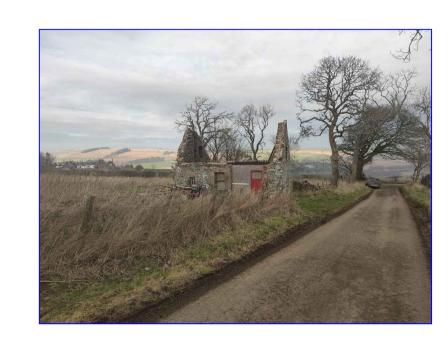

Image 01 - View of Site & Existing Building from Western Extents

Image 02 - View of Site & Existing Building from South West Approach

Image 03 - View of Site & Existing Building from North West Extents

Image 04 - View of Site & Existing Building from North East Extents