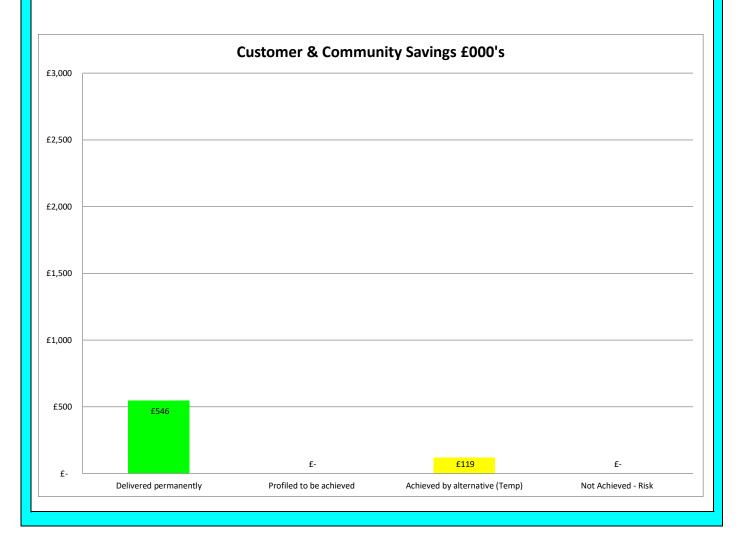

| FINANCIAL PLAN EFFICIENCY PROGRESS 2020/21                              |       |                          |                            |                                               | Appendix 4        |
|-------------------------------------------------------------------------|-------|--------------------------|----------------------------|-----------------------------------------------|-------------------|
|                                                                         |       |                          |                            |                                               |                   |
| CUSTOMER & COMMUNITIES                                                  |       |                          |                            |                                               |                   |
| Savings:                                                                |       |                          |                            |                                               |                   |
|                                                                         | £'000 | Delivered<br>Permanently | Profiled to be<br>achieved | Achieved by alternatives on a temporary basis | Not<br>Achievable |
| Brought Forward Savings                                                 |       |                          |                            |                                               |                   |
| 2019/20                                                                 |       |                          |                            |                                               |                   |
| Reduce subscriptions budget across the Council by a further 10%         | 38    |                          |                            | 38                                            |                   |
| 2020/21 Savings:                                                        |       |                          |                            |                                               |                   |
| Fees & Charges                                                          | 17    | 17                       |                            |                                               |                   |
| Digital Customer Access (DCA) savings                                   | 100   | 100                      |                            |                                               |                   |
| Business Support and Business Change                                    | 105   | 90                       |                            | 15                                            |                   |
| Housing Benefits overpayment                                            | 185   | 185                      |                            |                                               |                   |
| Assessors & Electoral Registration Services                             | 2     | 2                        |                            |                                               |                   |
| Progress the rollout of digital services across the Council             | 136   | 102                      |                            | 34                                            |                   |
| A re-designed operating model across Business Support and Customer      | 50    | 50                       |                            |                                               |                   |
| Advice & Support Services                                               |       |                          |                            |                                               |                   |
| A review of community capacity/development resources across the Council | 32    |                          |                            | 32                                            |                   |
| Council                                                                 |       |                          |                            |                                               |                   |
|                                                                         | 665   | 546                      | 0                          | 119                                           | 0                 |