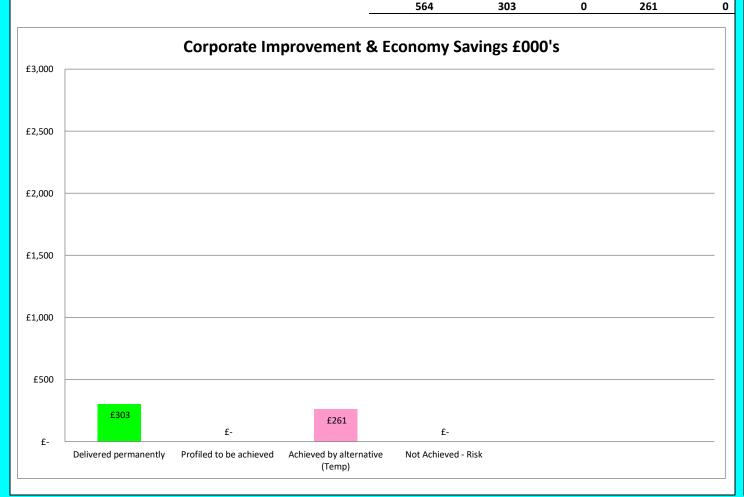

## Corporate Improvement & Economy

Savings:

| Savings .                                                            | £'000 | Delivered<br>Permanently | Profiled to be<br>achieved | Achieved by alternatives on a temporary basis | Not<br>Achievable |
|----------------------------------------------------------------------|-------|--------------------------|----------------------------|-----------------------------------------------|-------------------|
| Brought Forward Savings                                              | '     |                          |                            |                                               |                   |
| Planning Fee income                                                  | 100   |                          |                            | 100                                           |                   |
| Access Paths                                                         | 100   | 15                       |                            | 85                                            |                   |
| 2019/20                                                              |       |                          |                            |                                               |                   |
| Planning Fee income                                                  | 30    |                          |                            | 30                                            |                   |
| 2020/21 Savings:                                                     |       |                          |                            |                                               |                   |
| Commercial Rent income                                               | 10    | 10                       |                            |                                               |                   |
| Management Fee reduction to Live Borders based                       | 160   | 160                      |                            |                                               |                   |
| Economic Development                                                 | 40    | 40                       |                            |                                               |                   |
| Business Planning                                                    | 20    | 5                        |                            | 15                                            |                   |
| Additional Fees & Charges Income                                     | 8     | 8                        |                            |                                               |                   |
| Planning Services - South East Scotland Planning Authority (SESPlan) | 50    | 50                       |                            |                                               |                   |
| Planning Services - Additional Income Opportunities                  | 15    | 15                       |                            |                                               |                   |
| Audit & Risk - Shared Service Opportunity                            | 22    |                          |                            | 22                                            |                   |
| Planning                                                             | 9     |                          |                            | 9                                             |                   |
|                                                                      | 564   | 303                      | 0                          | 261                                           | 0                 |