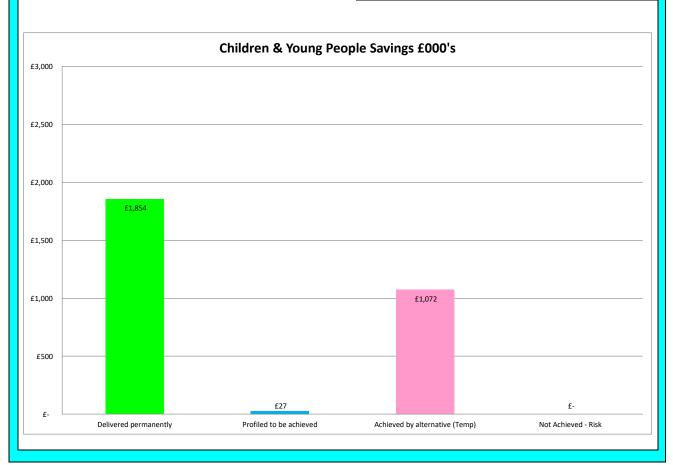

|                                                                                      |            |             |                |                      | Appendix 4                            |
|--------------------------------------------------------------------------------------|------------|-------------|----------------|----------------------|---------------------------------------|
| FINANCIAL PLAN EFFICIENCY PROGRESS 2020/21                                           |            |             |                |                      |                                       |
|                                                                                      |            |             |                |                      |                                       |
| CHILDREN & YOUNG PEOPLE                                                              |            |             |                |                      |                                       |
| CHEDREN & TOONG LEST EE                                                              |            |             |                |                      |                                       |
| Savings:                                                                             |            |             |                |                      |                                       |
| _                                                                                    | £'000      | Delivered   | Profiled to be | Achieved by          | Not                                   |
|                                                                                      |            | Permanently | achieved       | alternatives on      | Achievable                            |
|                                                                                      |            |             |                | a temporary<br>basis |                                       |
|                                                                                      |            |             |                | ngsis                |                                       |
| Brought Forward Savings                                                              |            |             |                |                      | · · · · · · · · · · · · · · · · · · · |
| Music Tuition Review (included within Central Schools Covid Pressure)                | 19         |             |                | 19                   |                                       |
| Review of Community Learning & Development (CLD) service (Adults & Youth)            | 50         | 50          |                |                      |                                       |
| Review of Community Learning & Development (CLD) service (Addits & Toddin)           | 50         |             |                |                      |                                       |
|                                                                                      |            |             |                |                      |                                       |
| 2020/21                                                                              | 21         |             | 15             | 16                   |                                       |
| Increased fees & charges - School Meals 2019/20, 2020/21 and 2022/23 and general     | 31         |             | 15             | 16                   |                                       |
| inflationary increase to Lets (included within Primary and Secondary Covid Pressure) |            |             |                |                      |                                       |
| Fit for 2024: Secondary Schools Classroom Teacher Allocation                         | 826        | 826         |                |                      |                                       |
| Inspire Learning                                                                     | 78         | 78          |                |                      |                                       |
| School Estate Review                                                                 | 53         | 53          |                |                      |                                       |
| Remove 0.5 FTE Teacher Vacancy                                                       | 26         |             |                |                      |                                       |
| C&FSW External Placements                                                            | 0          |             |                |                      |                                       |
| Reduction in grants to providers of Out of School care, professional learning, etc.  | 60         | 60          |                |                      | ŀ                                     |
| Reduce each Early Years Centre by £3k                                                | 12         | 12          |                |                      |                                       |
| Removing 2 core grants to provider associations                                      | 39         |             |                |                      | ŀ                                     |
| Renegotiate contract and reduction in resources budget                               | 2          |             |                |                      | ŀ                                     |
| More efficient planning of Transport for Additional Support Needs                    | 50         |             |                | 50                   | ŀ                                     |
| Learning Communities                                                                 | 20         | 20          |                |                      |                                       |
| Removal of central catering budget                                                   | 12         |             | 12             |                      | l                                     |
| Remove general Central Schools budget                                                | 67         |             |                |                      | l                                     |
| Primary and Secondary Schools Implementation of Revised DSM Scheme in August         | 1,029      | 621         |                | 408                  | ŀ                                     |
| 2020                                                                                 | 456        |             |                | 456                  | ŀ                                     |
| Central Schools                                                                      | 156<br>312 |             |                | 156<br>312           | ļ                                     |
| School Transport Community Learning & Development                                    | 111        |             |                | 111                  |                                       |
| community tearning & Development                                                     | 111        |             |                |                      | l                                     |
| _                                                                                    | 2,953      | 1,854       | 27             | 1,072                | 0                                     |
|                                                                                      |            |             |                |                      |                                       |