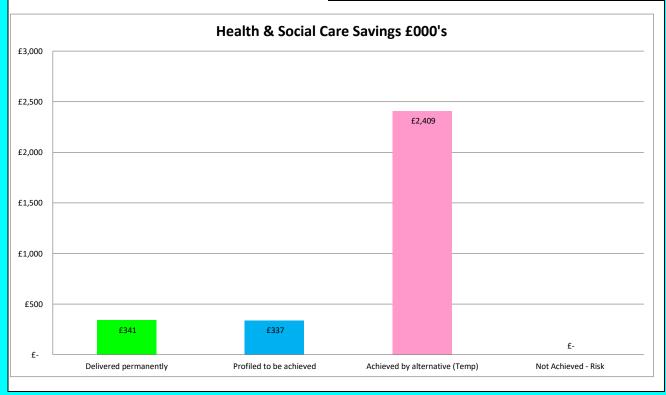

| FINANCIAL PLAN EFFICIENCY PROGRESS 2020/21                              |            |                          |                            |                                               | Appendix          |
|-------------------------------------------------------------------------|------------|--------------------------|----------------------------|-----------------------------------------------|-------------------|
| TIVANCIAL PLAN ELTICIENCE PROGRESS 2020/21                              |            |                          |                            |                                               |                   |
| HEALTH & SOCIAL CARE                                                    |            |                          |                            |                                               |                   |
| Savings:                                                                |            |                          |                            |                                               |                   |
|                                                                         | £'000      | Delivered<br>Permanently | Profiled to be<br>achieved | Achieved by alternatives on a temporary basis | Not<br>Achievable |
| Brought Forward Savings                                                 |            |                          |                            |                                               |                   |
| 2018/19                                                                 |            |                          |                            |                                               |                   |
| SB Cares Savings                                                        | 240        | 240                      |                            |                                               |                   |
| 2019/20                                                                 |            |                          |                            |                                               |                   |
| Review of Day Services (OP and LD)                                      | 290        |                          |                            | 290                                           |                   |
| Roll-out of Hospital to Home initiative in all localities               | 75         | 75                       |                            |                                               |                   |
| 2020/21                                                                 |            |                          |                            |                                               |                   |
| Return adults with high supported living needs to the Scottish Borders, | 52         |                          |                            | 52                                            |                   |
| decommissioning high-tariff out of area placements (LD)                 |            |                          |                            |                                               |                   |
| Review of Financial Assessment Policy                                   | 194        |                          |                            | 194                                           |                   |
| Bordercare Alarms                                                       | 75         |                          |                            | 75                                            |                   |
| Bordercare Alarms (Inflationary increase)                               | 10         | 10                       |                            |                                               |                   |
| Better use of Fleet Vehicles                                            | 30         |                          | 30                         |                                               |                   |
| Review of Care Packages (OP and LD)                                     | 300        |                          | 30                         | 270                                           |                   |
| Single Handed Care Proposal (OP)                                        | 250        |                          |                            | 250                                           |                   |
| Care Home Sleepover                                                     | 203        |                          | 152                        |                                               |                   |
| Review of Day Care Services (LD)                                        | 70         |                          | 0                          | 70                                            |                   |
| Reablement of Homecare                                                  | 150        |                          | 25                         | 125                                           |                   |
| Review of structures within Adult Social Care                           | 150        |                          |                            | 150                                           |                   |
| Trusted Assessment (OP and LD)                                          | 50         | 4.0                      | 0                          | 50                                            |                   |
| Discharge Hub                                                           | 16         | 16                       | 400                        | 450                                           |                   |
| Direct Payment Recoupment                                               | 250        |                          | 100                        | 150                                           |                   |
| What Matters Hubs                                                       | 50         |                          |                            | 50                                            |                   |
| Shared Lives                                                            | 202<br>230 |                          |                            | 202<br>230                                    |                   |
| Performance reporting                                                   | 230        |                          | 0                          | 230                                           |                   |
| Private Provider efficiencies (OP and LD)                               | 200        |                          | U                          | 200                                           |                   |
| -                                                                       | 3,087      | 341                      | 337                        | 2,409                                         |                   |