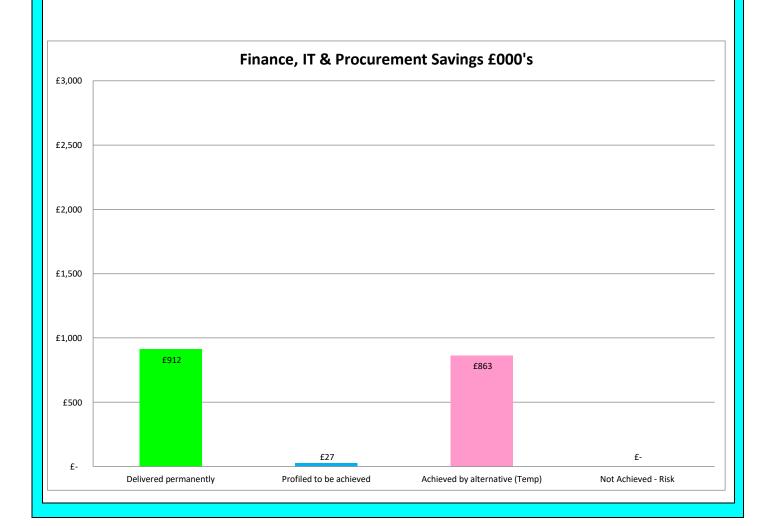

|                                                  |       |             |                |                 | Appendix 4 |
|--------------------------------------------------|-------|-------------|----------------|-----------------|------------|
| FINANCIAL PLAN EFFICIENCY PROGRESS 2020/21       |       |             |                |                 |            |
|                                                  |       |             |                |                 |            |
| FINANCE, IT & PROCUREMENT                        |       |             |                |                 |            |
| Continue                                         |       |             |                |                 |            |
| Savings:                                         | £'000 | Delivered   | Profiled to be | Achieved by     | Not        |
|                                                  | 2 000 | Permanently | achieved       | alternatives on | Achievable |
|                                                  |       | ,           |                | a temporary     |            |
|                                                  |       |             |                | basis           |            |
|                                                  |       |             |                |                 |            |
| Brought Forward Savings                          |       |             |                |                 |            |
| 2019/20                                          |       |             |                |                 |            |
| Procurement savings across all departments       | 55    | 55          |                |                 |            |
| Corporate Commissioning (Contract Management)    | 132   |             |                | 132             |            |
| Corporate Commissioning (Contract Management)    | 149   |             |                | 149             |            |
| 2020/21                                          |       |             |                |                 |            |
| Procurement savings across all departments       | 143   | 11          | 27             | 105             |            |
| Delivery of Contract Management Savings          | 400   |             |                | 400             |            |
| Protective Services - Shared Service Opportunity | 28    | 28          |                |                 |            |
| Additional Fees & Charges Income                 | 14    | 14          |                |                 |            |
| Finance savings                                  | 125   | 54          |                | 71              |            |
| IT savings                                       | 150   | 150         |                |                 |            |
| Loans Charges                                    | 600   | 600         |                |                 |            |
| Legal Services                                   | 6     |             |                | 6               |            |
|                                                  | 1,802 | 912         | 27             | 863             | 0          |